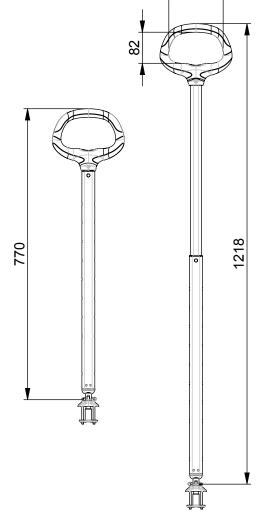

## THE TILLER EXTENTION ADDED TO THE TILLER

| Model      | LENGTH CLOSED             | LENGTH EXTENDED          |
|------------|---------------------------|--------------------------|
| Asymmetric |                           |                          |
| EA/900S    | 600mm (23 <sup>11</sup> ) | 900mm(35 <sup></sup> ")  |
| EA/1200S   | 750mm(29" ")              | 1200mm(47 <sup></sup> ") |
| EA/1600S   | 950mm(37****")            | 1600mm(63")              |
| EA/2000S   | 1350mm(53***")            | 2000mm(78 <sup></sup> ") |

SCALE

PAGE SIZE (297 x 210)

DATE: SEP17 LINE SIZE: FASTENERS: MAX LOAD:

**EA/1200S**