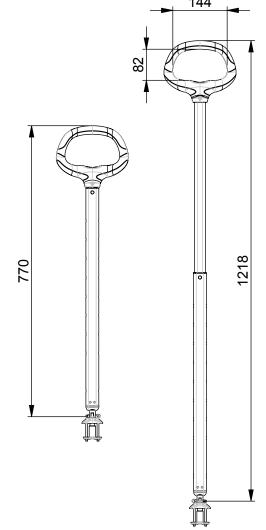

## THE TILLER EXTENTION ADDED TO THE TILLER

| Model      | LENGTH CLOSED             | LENGTH EXTENDED          |
|------------|---------------------------|--------------------------|
| Asymmetric |                           |                          |
| EA/900S    | 600mm (23 <sup>11</sup> ) | 900mm(35 <sup></sup> ")  |
| EA/1200S   | 750mm(29" ")              | 1200mm(47 <sup></sup> ") |
| EA/1600S   | 950mm(37****")            | 1600mm(63")              |
| EA/2000S   | 1350mm(53***")            | 2000mm(78 <sup></sup> ") |

SCALE

PAGE SIZE (297 x 210)

DATE: SEP17 LINE SIZE: FASTENERS: MAX LOAD:

**EA/1200S**