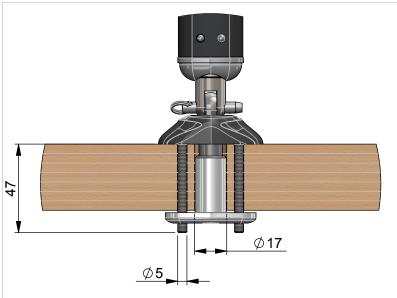

SCALE

PAGE SIZE (297 x 210)

DATE: SEP17 LINE SIZE: FASTENERS: MAX LOAD:

**EA/1200S**