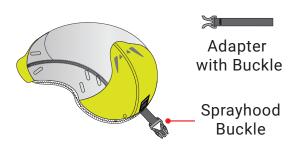

### **Deckvest Cento**

1. Thread adapter through buckle

2. Then back over through buckle

Note: Allow 70mm of webbing from buckle to sprayhood

## Deckvest Lite pre 2017

1. Thread buckle on to webbing

Deckvest Lite + / Lite 2017 > 5D and 6D 170N / 275N **DURO / SOLAS** 

1. Thread Webbing through buckle

2. Then back over through buckle

Note: Allow 70mm of webbing from buckle to sprayhood