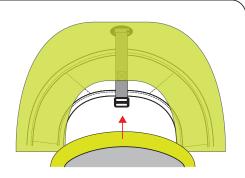

### **Deckvest Vito**

1. Take sprayhood and pass the two grey webbing pieces into holes on top of the bladder

2. Pass the toggle on bladder through centre hole in sprayood

3. Take sprayhood lanyard and pass the toggle through the front centre hole in sprayhood.