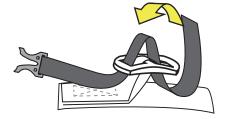

### **Deckvest Cento**

1. Thread adapter through buckle

2. Then back over through buckle

Note: Allow 70mm of webbing from buckle to sprayhood

## Deckvest Lite pre 2017

1. Thread buckle on to webbing

Deckvest Lite + / Lite 2017 > 5D and 6D 170N / 275N **DURO / SOLAS** 

1. Thread Webbing through buckle

2. Then back over through buckle

Note: Allow 70mm of webbing from buckle to sprayhood