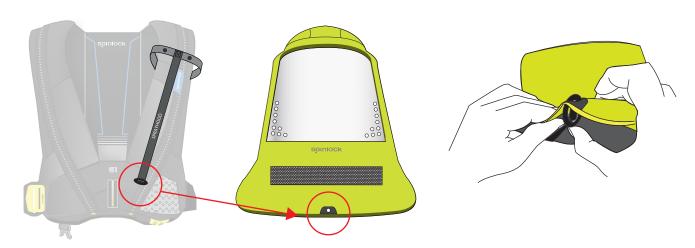

### **Deckvest Vito**

1. Take sprayhood and pass the two grey webbing pieces into holes on top of the bladder

2. Pass the toggle on bladder through centre hole in sprayood

3. Take sprayhood lanyard and pass the toggle through the front centre hole in sprayhood.