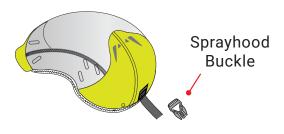

# **Spinlock** Sprayhood Fitting Instructions

Sprayhood attachment points on Deckvest

Note: Sprayhoods are fitted in front of bladder