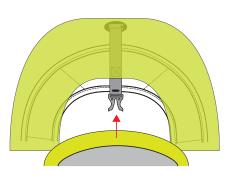

### **Deckvest Vito**

1. Take sprayhood and pass the two grey webbing pieces into holes on top of the bladder

2. Pass the toggle on bladder through centre hole in sprayood

3. Take sprayhood lanyard and pass the toggle through the front centre hole in sprayhood.