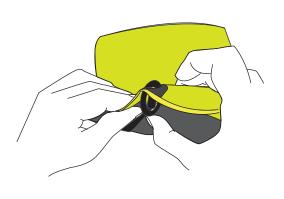

### **Deckvest Vito**

1. Take sprayhood and pass the two grey webbing pieces into holes on top of the bladder

2. Pass the toggle on bladder through centre hole in sprayood

3. Take sprayhood lanyard and pass the toggle through the front centre hole in sprayhood.