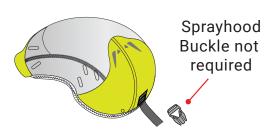

### **Deckvest Vito**

1. Take sprayhood and pass the two grey webbing pieces into holes on top of the bladder

2. Pass the toggle on bladder through centre hole in sprayood

3. Take sprayhood lanyard and pass the toggle through the front centre hole in sprayhood.