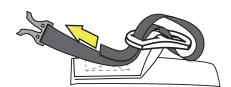

### **Deckvest Cento**

1. Thread adapter through buckle

2. Then back over through buckle

Note: Allow 70mm of webbing from buckle to sprayhood

## Deckvest Lite pre 2017

1. Thread buckle on to webbing

Deckvest Lite + / Lite 2017 > 5D and 6D 170N / 275N **DURO / SOLAS** 

1. Thread Webbing through buckle

2. Then back over through buckle

Note: Allow 70mm of webbing from buckle to sprayhood