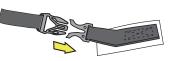

### **Deckvest Cento**

1. Thread adapter through buckle

2. Then back over through buckle

Note: Allow 70mm of webbing from buckle to sprayhood

## Deckvest Lite pre 2017

1. Thread buckle on to webbing

Deckvest Lite + / Lite 2017 > 5D and 6D 170N / 275N **DURO / SOLAS** 

1. Thread Webbing through buckle

2. Then back over through buckle

Note: Allow 70mm of webbing from buckle to sprayhood