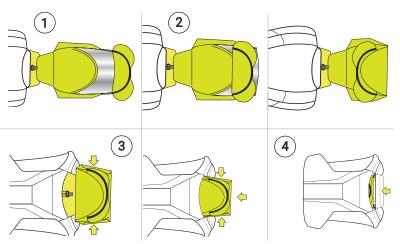

### **Deckvest Cento**

1. Thread adapter through buckle

2. Then back over through buckle

Note: Allow 70mm of webbing from buckle to sprayhood

## Deckvest Lite pre 2017

1. Thread buckle on to webbing

Deckvest Lite + / Lite 2017 > 5D and 6D 170N / 275N **DURO / SOLAS** 

1. Thread Webbing through buckle

2. Then back over through buckle

Note: Allow 70mm of webbing from buckle to sprayhood