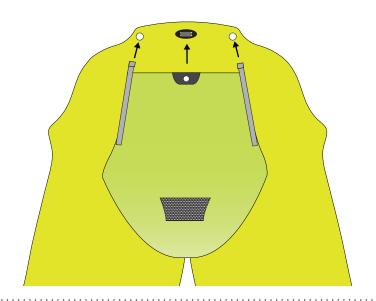

# **Spinlock** Sprayhood Fitting Instructions

Sprayhood attachment points on Deckvest

Note: Sprayhoods are fitted in front of bladder