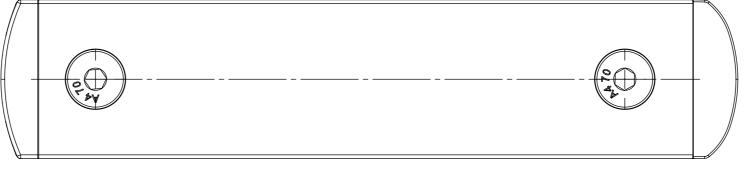

RECOMMENDED MOUNTING PORTSIDE OF BOAT WITH PRODUCT HANDLE OPENING INWARDS TOWARDS BOAT CENTRELINE

FOR MOUNTING ON STARBOARD SIDE OF BOAT USE XX0812/HS

| FIXINGS REQUIRED;<br>5 OFF - M6 or 1/4"<br>COUNTERSUNK HEAD<br>A4-80 STAINLESS STEEL |                                       |
|--------------------------------------------------------------------------------------|---------------------------------------|
| spinlock                                                                             | XX0812/HP MK3                         |
| ALL DIMENSIONS IN MM                                                                 | LINE SIZE Ø8-12MM (5/16" - 1/2")      |
| SCALE 1:1 PAGE SIZE 420 x 297) A3                                                    | FASTENERS5 x M6 (1/4") A4-80 HEX HEAD |
| <b>I.I</b> (420 x 297) <b>AC</b>                                                     | MAX LOAD 1800KG                       |