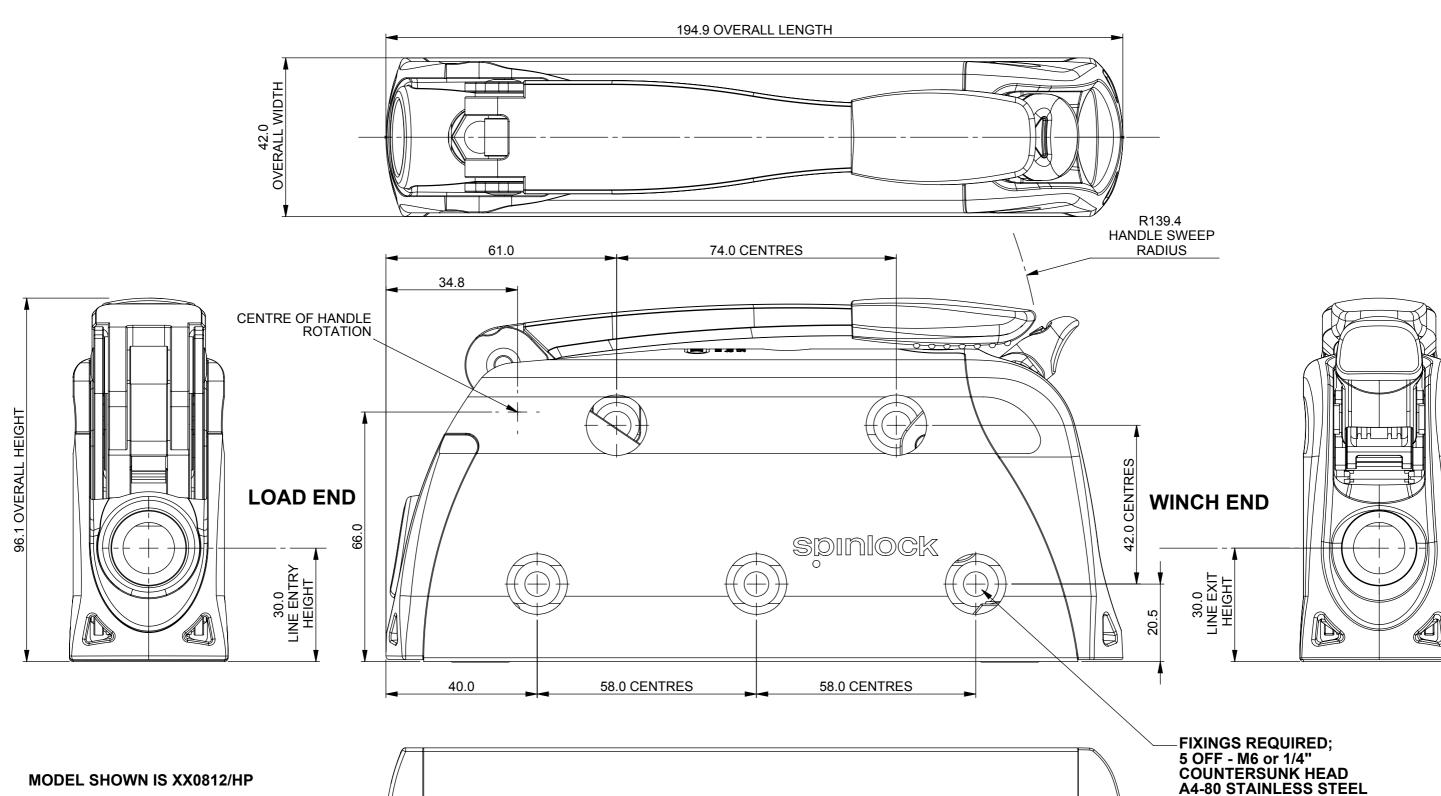

RECOMMENDED MOUNTING PORTSIDE OF BOAT WITH PRODUCT HANDLE OPENING INWARDS TOWARDS BOAT CENTRELINE

FOR MOUNTING ON STARBOARD SIDE OF BOAT USE XX0812/HS

| FIXINGS REQUIRED;<br>5 OFF - M6 or 1/4"<br>COUNTERSUNK HEAD<br>A4-80 STAINLESS STEEL |                                       |
|--------------------------------------------------------------------------------------|---------------------------------------|
| spinlock                                                                             | XX0812/HP MK3                         |
| ALL DIMENSIONS IN MM                                                                 | LINE SIZE Ø8-12MM (5/16" - 1/2")      |
| SCALE 1:1 PAGE SIZE 420 x 297) A3                                                    | FASTENERS5 x M6 (1/4") A4-80 HEX HEAD |
| <b>I.I</b> (420 x 297) <b>AC</b>                                                     | MAX LOAD 1800KG                       |