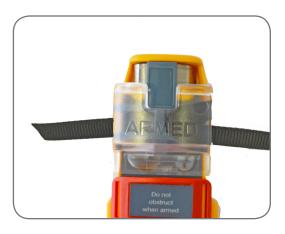

(10)

Attach slider to MOB 1

Place toggle into gap on the slider

Attach plastic cap to MOB 1 unit

Double check the ribbon measures no longer than the length of the weld to weld on the bladder