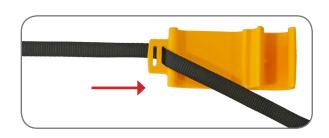

Thread ribbon end through oral tube bracket.

Thread back up through second hole towards outer edge

Thread back through inside hole

Leave 60mm on tail from end of plastic

Slide toggle on to ribbon and pass ribbon through inside hole on grey plastic activation slider