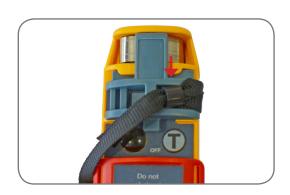

(10)

Attach slider to MOB 1

Place toggle into gap on the slider

Attach plastic cap to MOB 1 unit

Double check the ribbon measures no longer than the length of the weld to weld on the bladder