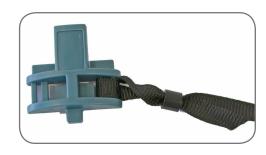

Wrap round and pass through inside hole again

7

Pass ribbon through outer hole

(8)

Leave roughly 60mm of tail

Length of ribbon should roughly be the length from bladder weld to weld

(9)

Slide tail through toggle

(10)

Attach slider to MOB 1

Place toggle into gap on the slider

Attach plastic cap to MOB 1 unit

Double check the ribbon measures no longer than the length of the weld to weld on the bladder