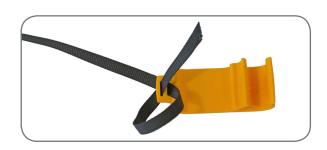

Thread ribbon end through oral tube bracket.

Thread back up through second hole towards outer edge

Thread back through inside hole

Leave 60mm on tail from end of plastic

Slide toggle on to ribbon and pass ribbon through inside hole on grey plastic activation slider

Wrap round and pass through inside hole again

7

Pass ribbon through outer hole

(8)

Leave roughly 60mm of tail

Length of ribbon should roughly be the length from bladder weld to weld

(9)

Slide tail through toggle