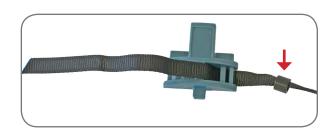

Thread ribbon end through oral tube bracket.

Thread back up through second hole towards outer edge

Thread back through inside hole

Leave 60mm on tail from end of plastic

Slide toggle on to ribbon and pass ribbon through inside hole on grey plastic activation slider

Wrap round and pass through inside hole again

7

Pass ribbon through outer hole

(8)

Leave roughly 60mm of tail

Length of ribbon should roughly be the length from bladder weld to weld

(9)

Slide tail through toggle