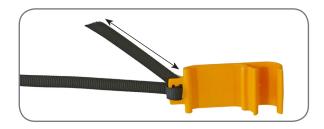

Wrap round and pass through inside hole again

7

Pass ribbon through outer hole

(8)

Leave roughly 60mm of tail

Length of ribbon should roughly be the length from bladder weld to weld

(9)

Slide tail through toggle

(10)

Attach slider to MOB 1

Place toggle into gap on the slider

Attach plastic cap to MOB 1 unit

Double check the ribbon measures no longer than the length of the weld to weld on the bladder