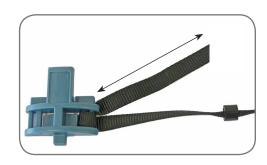

Thread ribbon end through oral tube bracket.

Thread back up through second hole towards outer edge

Thread back through inside hole

Leave 60mm on tail from end of plastic

Slide toggle on to ribbon and pass ribbon through inside hole on grey plastic activation slider

Wrap round and pass through inside hole again

7

Pass ribbon through outer hole

(8)

Leave roughly 60mm of tail

Length of ribbon should roughly be the length from bladder weld to weld

(9)

Slide tail through toggle