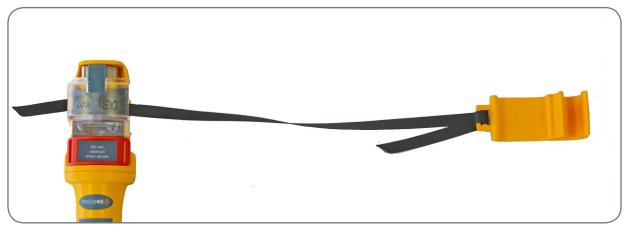

Thread ribbon end through oral tube bracket.

Thread back up through second hole towards outer edge

Thread back through inside hole

Leave 60mm on tail from end of plastic

Slide toggle on to ribbon and pass ribbon through inside hole on grey plastic activation slider

Wrap round and pass through inside hole again

7

Pass ribbon through outer hole

(8)

Leave roughly 60mm of tail

Length of ribbon should roughly be the length from bladder weld to weld

(9)

Slide tail through toggle

(10)

Attach slider to MOB 1

Place toggle into gap on the slider

Attach plastic cap to MOB 1 unit

Double check the ribbon measures no longer than the length of the weld to weld on the bladder