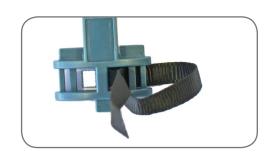

(10)

Attach slider to MOB 1

Place toggle into gap on the slider

Attach plastic cap to MOB 1 unit

Double check the ribbon measures no longer than the length of the weld to weld on the bladder