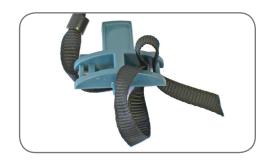

(10)

Attach slider to MOB 1

Place toggle into gap on the slider

Attach plastic cap to MOB 1 unit

Double check the ribbon measures no longer than the length of the weld to weld on the bladder