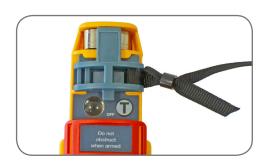

(10)

Attach slider to MOB 1

Place toggle into gap on the slider

Attach plastic cap to MOB 1 unit

Double check the ribbon measures no longer than the length of the weld to weld on the bladder