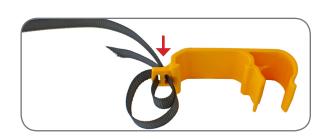

Wrap round and pass through inside hole again

7

Pass ribbon through outer hole

(8)

Leave roughly 60mm of tail

Length of ribbon should roughly be the length from bladder weld to weld

(9)

Slide tail through toggle